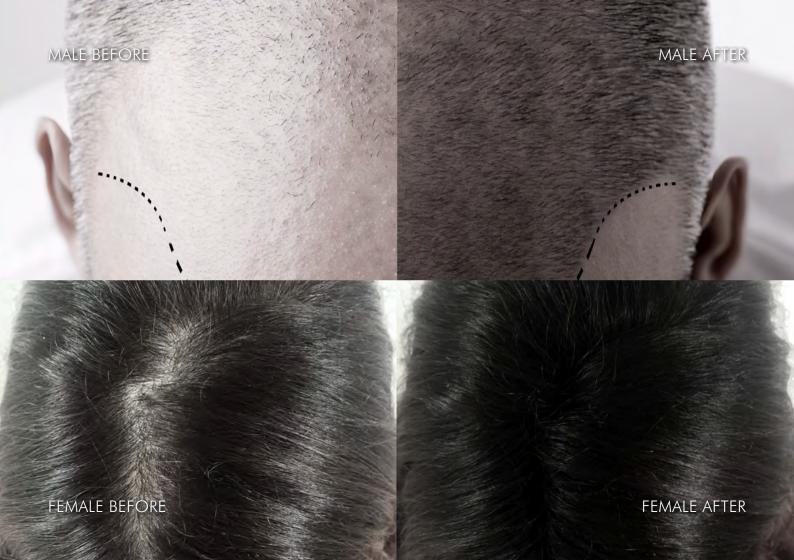

When PARTICLES is applied to the area of your hair where you feel needs some recognition, the fibers attract to your natural hair much like a magnet, allowing you to have an instantly fuller and thicker full head of hair which will last the entire day, whatever situation may occur, until washed with shampoo with minimum effort.

PARTICLES is almost effortless to apply to your natural hair to achieve the instant fuller look you have been searching for. Simply shake the fibers onto your dry hair in the balding or thinning areas you feel needs the most attention, gently pat your hair to disperse the fibers and within a matter of seconds your confidence is restored.