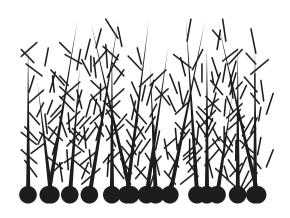

The PARTICLES colour collection ensures you can find the correct colour for your natural hair to create the perfect coverage.

HAIR STRANDS BEFORE PARTICLES

HAIR STRANDS AFTER PARTICLES