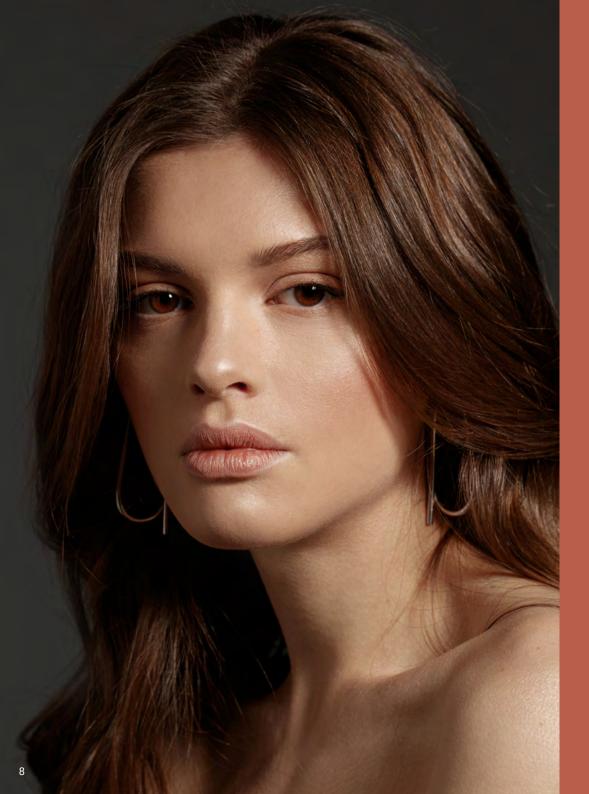

# HOW TO GET JESSICA'S LOOK

Cinderella Hair's Colour Reference: Jessica's Cinderella Hair colour reference is Shade 6, on Cinderella Hair's colour ring, which is a light brunette shade, with a slight ash tint.

Jessica's Style & Length Reference: Cinderella Hair's, 16inch Straight.

Jessica's Cinderella Hair Reference Look, available in:

Cinderella Hair's Pre-Bonded Hair Extension Range and Cinderella Hair's Application-I, Stick Tip/I-Tip Collection.