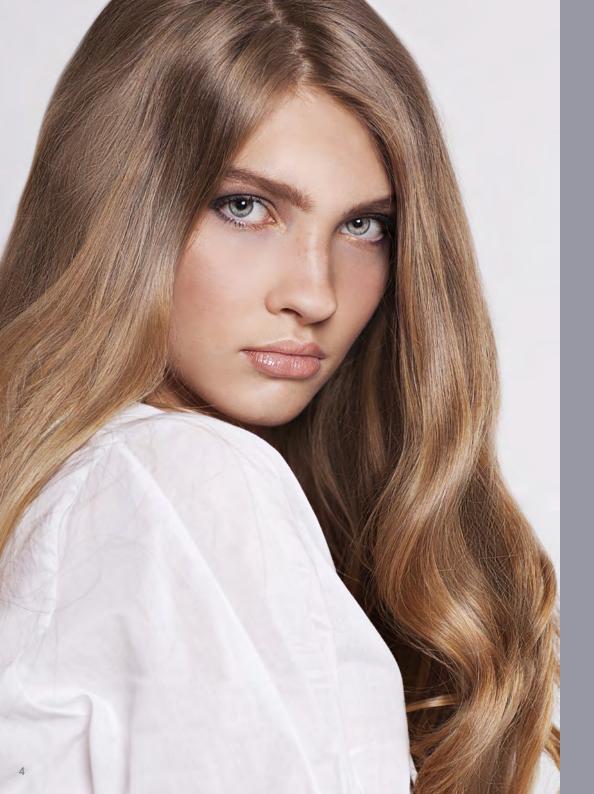

# HOW TO GET OLIVIA'S LOOK

Cinderella Hair's Colour Reference: Olivia's Cinderella Hair colour reference is BA-12, on Cinderella Hair's colour ring, which is a BA-Balayage colour, comprising a dark root and transitioning into a lighter shade.

Olivia's Style & Length Reference: Cinderella Hair's, 18inch Body Wave.

Olivia's Cinderella Hair Reference Look, available in: Cinderella Hair's Pre-Bonded Hair Extension Range.

View here: bit.ly/Olivia-CH