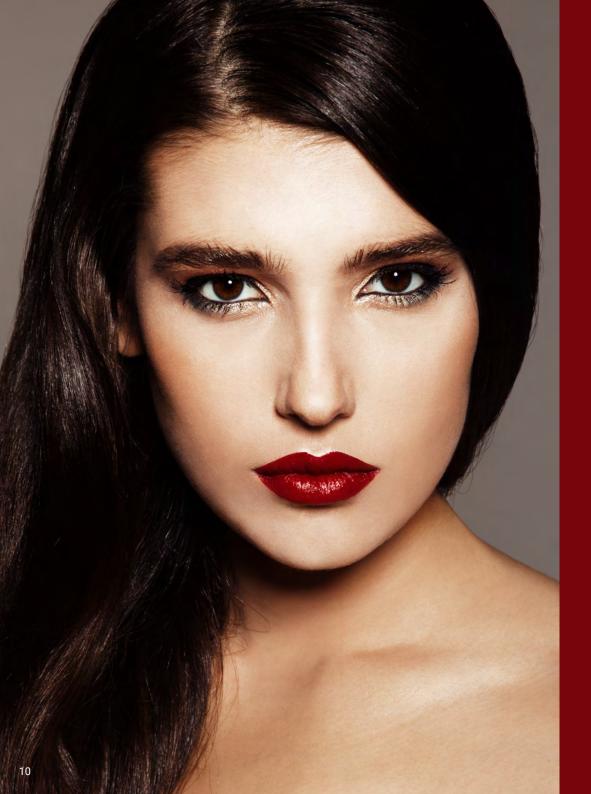

# HOW TO GET OLIVIA'S LOOK

Cinderella Hair's Colour Reference: Olivia's Cinderella Hair colour reference is BA-12, on Cinderella Hair's colour ring, which is a BA-Balayage colour, comprising a dark root and transitioning into a lighter shade.

Olivia's Style & Length Reference: Cinderella Hair's, 18inch Body Wave.

Olivia's Cinderella Hair Reference Look, available in: Cinderella Hair's Pre-Bonded Hair Extension Range.

View here: bit.ly/Olivia-CH